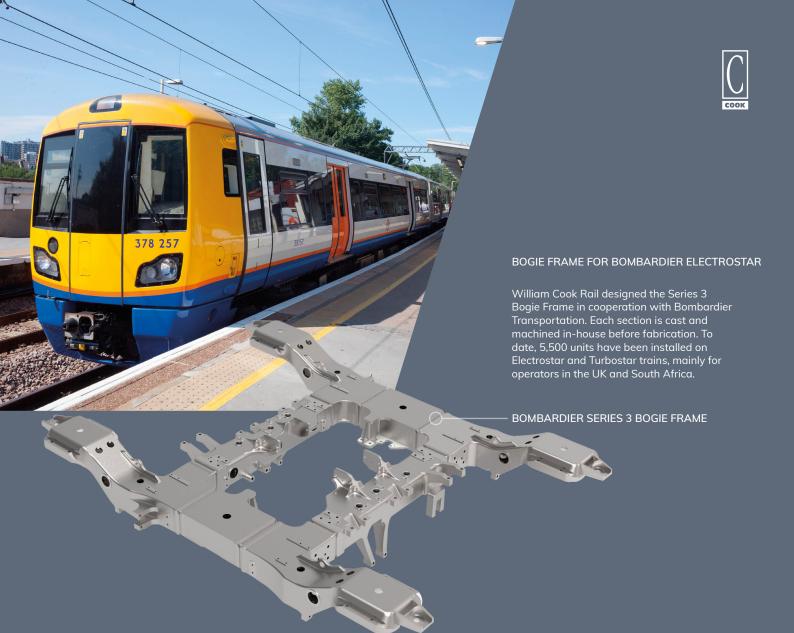

## for trains and metros

William Cook Rail works with train builders to design and manufacture safety-critical bogie and car body components.

The majority of these are complex, high-strength cast-steel components supplied machined, x-rayed, painted and often fabricated into finished frames in accordance with EN15085. William Cook Rail also supplies machined iron and aluminium components to train builders.