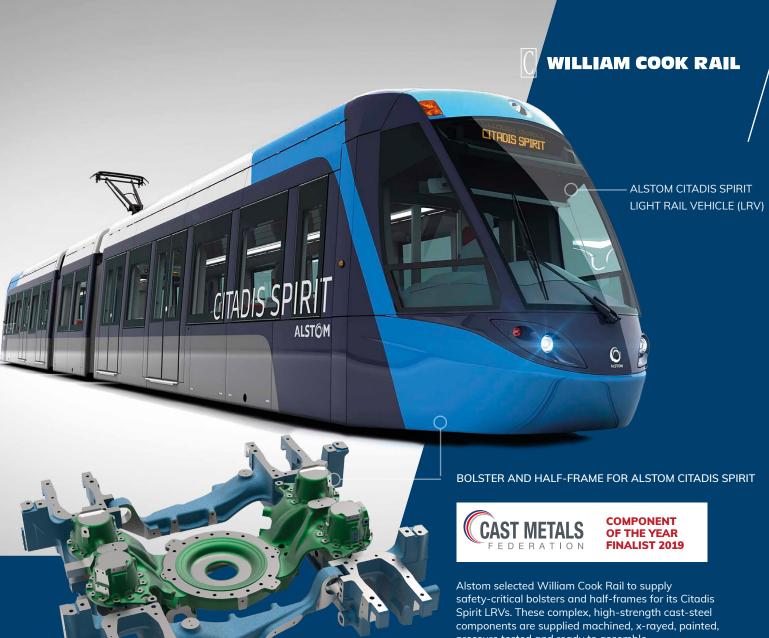

pressure tested and ready to assemble.

In 2019, the Citadis Spirit bolster was shortlisted for the UK Cast Metals Federation Component of the Year award.

## for trains and metros

William Cook Rail works with train builders to design and manufacture safety-critical bogie and car body components.

The majority of these are complex, high-strength cast-steel components supplied machined, x-rayed, painted and often fabricated into finished frames in accordance with EN15085. William Cook Rail also supplies machined iron and aluminium components to train builders.